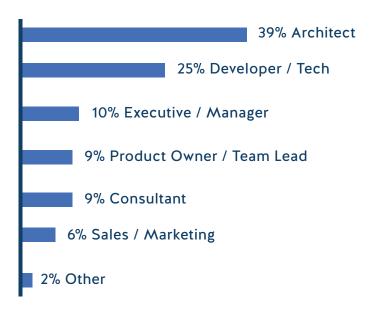

### **DELEGATE PROFILE**

Typical job titles:

- Software Architect
- Web Developer
- Product Owners and
- Managers
- IT Director
- Software Developer/Engineer
- Project Manager
- Executives

Job titles of the 700+ Nordic APIs conference participants in past events