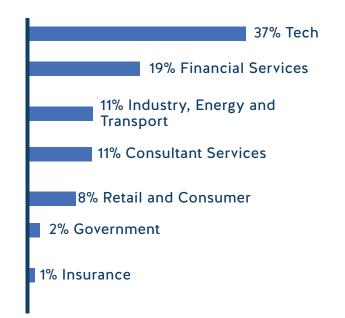

#### **ORGANIZATIONS REPRESENTED**

API providers and organizations delivering related solutions.

Companies in segments like:

- Banking and Finance
- Telco
- Energy
- Retail
- Gaming and Entertainment
- Government
- Media
- Travel
- Tech

Market segments of the 300+ organizations represented at Nordic API conferencesin past events